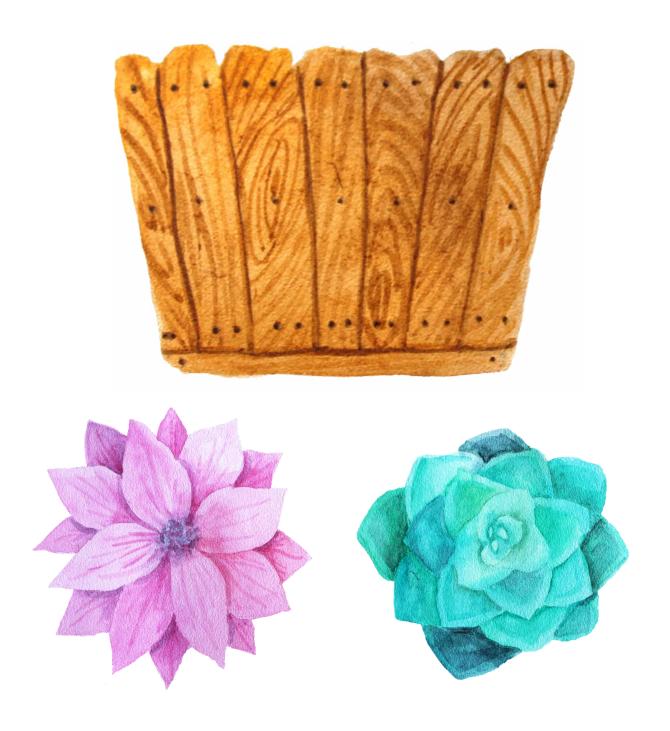

#### Build Your Own Bouquet

Cut out the flowers and leaves to arrange your own unique bouquet for mom: